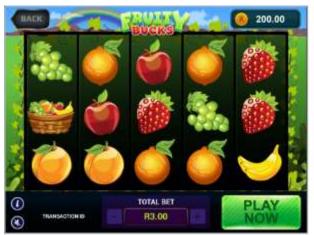

#### HOW TO PLAY AND HOW TO WIN: CANDY CASH

- Step 1: Log in to <a href="https://www.nationallottery.co.za/play-now/eaziwin">https://www.nationallottery.co.za/play-now/eaziwin</a> or follow the prompts on the Mobile App.
- Step 2: Select Candy Cash as your game option.
- Step 3: Select your entry price from either R3.00 or R5.00.
- Step 4: Click the PLAY NOW button.
- Step 5: Click the symbol on the bottom left of the screen to view the prize pay table then select the right arrow to reveal the winning pay patterns for the game.
- Step 6: Left click on your mouse or tap the touchpad or touchscreen to spin the reel.
- Step 7: A message appears at the end of the game to notify you of the outcome.
- Step 8: Your On-Line player account wallet will be topped up automatically with your winning amount below R50,000.
- Step 9: Click on the PLAY NOW button to play again.