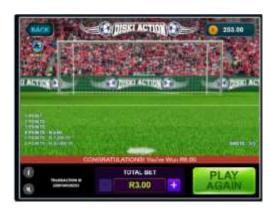

#### HOW TO PLAY AND HOW TO WIN: SOCCER LEAGUE

- Step 1: Log in to https://www.nationallottery.co.za/play-now/eaziwin or follow the prompts on the Mobile App.
- Step 2: Select Soccer League as your game option.
- Step 3: Select your entry price from either R3.00 or R5.00.
- Step 4: Press the PLAY/PLAY AGAIN button.
- Step 5: Click on the HOME and AWAY icons to reveal the number of goals scored; and
- Step 6: Click on the VS symbol to reveal the prize amounts for each fixture; or
- Step 7: Click on SCRATCH ALL to reveal all the play data in the game.
- Step 8: When the Home team score is greater than the Away teams score you win the prize for that fixture.
- Step 9: A message appears at the end of the game to notify you of the outcome.
- Step 10: Your On-Line player account wallet will be topped up automatically with your winning amount below R50,000.
- Step 11: Click on the PLAY AGAIN button to play again.