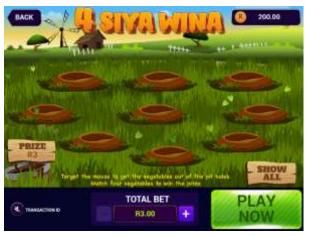

#### HOW TO PLAY AND HOW TO WIN: CALABASH CASH

- Step 1: Log in to https://www.nationallottery.co.za/play-now/eaziwin or follow the prompts on the Mobile App.
- Step 2: Select CALABASH CASH as your game option.
- Step 3: Select your entry price from either R3.00, R5.00.
- Step 4: Press the PLAY button.
- Step 5: The PRIZE block will display differently for each game.
- Step 6: Click on the calabash's to reveal the symbols; or
- Step 7: Click on SCRATCH ALL to reveal all the game data.
- Step 8: Match 3 Calabash's to win the prize amount.
- Step 9: A message appears at the end of the game to notify you of the outcome.
- Step 10: Your On-Line player account wallet will be topped up automatically with your winning amount below R50,000.
- Step 11: Click on the PLAY AGAIN button to play again.

| CALABACILO         | N.C.I.I                            |              |                             |                                                    |                                |                     |                  |                                                |
|--------------------|------------------------------------|--------------|-----------------------------|----------------------------------------------------|--------------------------------|---------------------|------------------|------------------------------------------------|
| CALABASH CA        |                                    |              |                             |                                                    |                                |                     |                  |                                                |
| Price Points (Tick |                                    |              |                             |                                                    | R3.00, R5.00                   |                     |                  |                                                |
| Prize Pay-out for  | each price p                       | ooint        |                             |                                                    | 55%                            |                     |                  |                                                |
| Overall odds of w  | inning a Pri                       | ze (1 in x)  |                             |                                                    | 3.05                           |                     |                  |                                                |
| Number of ticket   | Number of tickets per Pool         |              |                             |                                                    |                                |                     |                  |                                                |
| Number of prize    | pools conta                        | ining 1,000, | 000 tickets per price       | point                                              | 1                              | (Prize pools a      | re replenished e | every million tickets sold                     |
| Prize Division     | Prize Am<br>Each Prize<br>and Tick |              | Odds of Winning<br>(1 in x) | Number of<br>Winners for<br>Each Prize<br>Division | Total Prizes pe<br>Each Ticket | Prize Division Pay- |                  | Prize Division Pay-out<br>as % of Total Prizes |
|                    | R3.00                              | R5.00        |                             |                                                    | R3.00                          | R5.00               | Tickets Sold     |                                                |
| Division 1         | R45,000                            | R75,000      | 1,000,000                   | 1                                                  | R45,000                        | R75,000             | 1.5%             | 2.7%                                           |
| Division 2         | R1,500                             | R2,500       | 333,333                     | 3                                                  | R4,500                         | R7,500              | 0.2%             | 0.3%                                           |
| Division 3         | R600                               | R1,000       | 200,000                     | 5                                                  | R3,000                         | R5,000              | 0.1%             | 0.2%                                           |
| Division 4         | R300                               | R500         | 100,000                     | 10                                                 | R3,000                         | R5,000              | 0.1%             | 0.2%                                           |
| Division 5         | R120                               | R200         | 20,000                      | 50                                                 | R6,000                         | R10,000             | 0.2%             | 0.4%                                           |
| Division 6         | R60                                | R100         | 5,000                       | 200                                                | R12,000                        | R20,000             | 0.4%             | 0.7%                                           |
| Division 7         | R30                                | R50          | 2,000                       | 500                                                | R15,000                        | R25,000             | 0.5%             | 0.9%                                           |
| Division 8         | R15                                | R25          | 500                         | 2,000                                              | R30,000                        | R50,000             | 1.0%             | 1.8%                                           |
| Division 9         | R9                                 | R15          | 100                         | 10,000                                             | R90,000                        | R150,000            | 3.0%             | 5.5%                                           |
| Division 10        | R6                                 | R10          | 6.06                        | 165,000                                            | R990,000                       | R1,650,000          | 33.0%            | 60.0%                                          |
| Division 11        | R3                                 | R5           | 6.64                        | 150,500                                            | R451,500                       | R752,500            | 15.1%            | 27.4%                                          |
|                    |                                    |              | 3.05                        | 328,269                                            | R1,650,000                     | R2,750,000          | 55.0%            | 100.0%                                         |