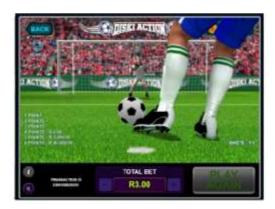

#### HOW TO PLAY AND HOW TO WIN: SOCCER LEAGUE

- Step 1: Log in to https://www.nationallottery.co.za/play-now/eaziwin or follow the prompts on the Mobile App.
- Step 2: Select Soccer League as your game option.
- Step 3: Select your entry price from either R3.00 or R5.00.
- Step 4: Press the PLAY/PLAY AGAIN button.
- Step 5: Click on the HOME and AWAY icons to reveal the number of goals scored; and
- Step 6: Click on the VS symbol to reveal the prize amounts for each fixture; or
- Step 7: Click on SCRATCH ALL to reveal all the play data in the game.
- Step 8: When the Home team score is greater than the Away teams score you win the prize for that fixture.
- Step 9: A message appears at the end of the game to notify you of the outcome.
- Step 10: Your On-Line player account wallet will be topped up automatically with your winning amount below R50,000.
- Step 11: Click on the PLAY AGAIN button to play again.