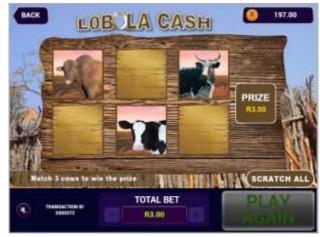

#### HOW TO PLAY AND HOW TO WIN: CALABASH CASH

- Step 1: Log in to https://www.nationallottery.co.za/play-now/eaziwin or follow the prompts on the Mobile App.
- Step 2: Select CALABASH CASH as your game option.
- Step 3: Select your entry price from either R3.00, R5.00.
- Step 4: Press the PLAY button.
- Step 5: The PRIZE block will display differently for each game.
- Step 6: Click on the calabash's to reveal the symbols; or
- Step 7: Click on SCRATCH ALL to reveal all the game data.
- Step 8: Match 3 Calabash's to win the prize amount.
- Step 9: A message appears at the end of the game to notify you of the outcome.
- Step 10: Your On-Line player account wallet will be topped up automatically with your winning amount below R50,000.
- Step 11: Click on the PLAY AGAIN button to play again.