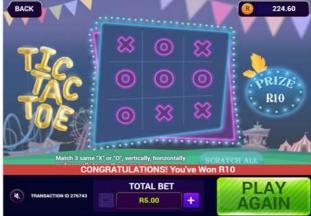

#### **HOW TO PLAY AND HOW TO WIN: TIC-TAC-TOE**

- Step 1: Log in to <a href="https://www.nationallottery.co.za/play-now/eaziwin">https://www.nationallottery.co.za/play-now/eaziwin</a> or follow the prompts on the Mobile App.
- Step 2: Select Tic-Tac-Toe as your game option.
- Step 3: Select your entry price from either R5.00 or R10.00.
- Step 4: Press the PLAY button.
- Step 5: The prize for the game will appear on the right hand side.
- Step 6: Aim at any balloon using your mouse, touchpad or touchscreen to select a balloon.
- Step 7: Left click on your mouse or tap the touchpad or touchscreen to pop the balloon.
- Step 8: Continue popping all the balloons and reveal 'X' or '0' symbols behind the balloons.
- Step 9: Match any three symbols in any vertical, horizontal or diagonal line to win the prize.
- Step 10: A message appears at the end of the game to notify you of the outcome.
- Step 11: Your On-Line player account wallet will be topped up automatically with your winning amount below R50,000.
- Step 12: Click on the PLAY AGAIN button to play again.