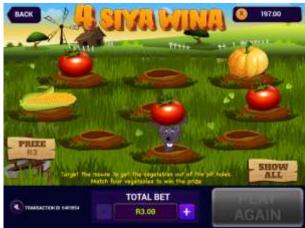

#### HOW TO PLAY AND HOW TO WIN: CALABASH CASH

- Step 1: Log in to https://www.nationallottery.co.za/play-now/eaziwin or follow the prompts on the Mobile App.
- Step 2: Select CALABASH CASH as your game option.
- Step 3: Select your entry price from either R3.00, R5.00.
- Step 4: Press the PLAY button.
- Step 5: The PRIZE block will display differently for each game.
- Step 6: Click on the calabash's to reveal the symbols; or
- Step 7: Click on SCRATCH ALL to reveal all the game data.
- Step 8: Match 3 Calabash's to win the prize amount.
- Step 9: A message appears at the end of the game to notify you of the outcome.
- Step 10: Your On-Line player account wallet will be topped up automatically with your winning amount below R50,000.
- Step 11: Click on the PLAY AGAIN button to play again.

| CALABACILO         | N.C.I.I                            |              |                             |                                                    |                                |                     |                  |                                                |
|--------------------|------------------------------------|--------------|-----------------------------|----------------------------------------------------|--------------------------------|---------------------|------------------|------------------------------------------------|
| CALABASH CA        |                                    |              |                             |                                                    |                                |                     |                  |                                                |
| Price Points (Tick |                                    |              |                             |                                                    | R3.00, R5.00                   |                     |                  |                                                |
| Prize Pay-out for  | each price p                       | ooint        |                             |                                                    | 55%                            |                     |                  |                                                |
| Overall odds of w  | inning a Pri                       | ze (1 in x)  |                             |                                                    | 3.05                           |                     |                  |                                                |
| Number of ticket   | Number of tickets per Pool         |              |                             |                                                    |                                |                     |                  |                                                |
| Number of prize    | pools conta                        | ining 1,000, | 000 tickets per price       | point                                              | 1                              | (Prize pools a      | re replenished e | every million tickets sold                     |
| Prize Division     | Prize Am<br>Each Prize<br>and Tick |              | Odds of Winning<br>(1 in x) | Number of<br>Winners for<br>Each Prize<br>Division | Total Prizes pe<br>Each Ticket | Prize Division Pay- |                  | Prize Division Pay-out<br>as % of Total Prizes |
|                    | R3.00                              | R5.00        |                             |                                                    | R3.00                          | R5.00               | Tickets Sold     |                                                |
| Division 1         | R45,000                            | R75,000      | 1,000,000                   | 1                                                  | R45,000                        | R75,000             | 1.5%             | 2.7%                                           |
| Division 2         | R1,500                             | R2,500       | 333,333                     | 3                                                  | R4,500                         | R7,500              | 0.2%             | 0.3%                                           |
| Division 3         | R600                               | R1,000       | 200,000                     | 5                                                  | R3,000                         | R5,000              | 0.1%             | 0.2%                                           |
| Division 4         | R300                               | R500         | 100,000                     | 10                                                 | R3,000                         | R5,000              | 0.1%             | 0.2%                                           |
| Division 5         | R120                               | R200         | 20,000                      | 50                                                 | R6,000                         | R10,000             | 0.2%             | 0.4%                                           |
| Division 6         | R60                                | R100         | 5,000                       | 200                                                | R12,000                        | R20,000             | 0.4%             | 0.7%                                           |
| Division 7         | R30                                | R50          | 2,000                       | 500                                                | R15,000                        | R25,000             | 0.5%             | 0.9%                                           |
| Division 8         | R15                                | R25          | 500                         | 2,000                                              | R30,000                        | R50,000             | 1.0%             | 1.8%                                           |
| Division 9         | R9                                 | R15          | 100                         | 10,000                                             | R90,000                        | R150,000            | 3.0%             | 5.5%                                           |
| Division 10        | R6                                 | R10          | 6.06                        | 165,000                                            | R990,000                       | R1,650,000          | 33.0%            | 60.0%                                          |
| Division 11        | R3                                 | R5           | 6.64                        | 150,500                                            | R451,500                       | R752,500            | 15.1%            | 27.4%                                          |
|                    |                                    |              | 3.05                        | 328,269                                            | R1,650,000                     | R2,750,000          | 55.0%            | 100.0%                                         |