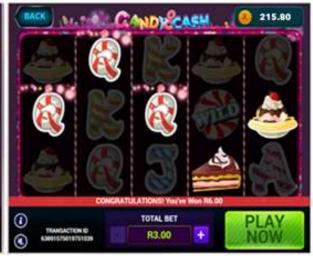

#### HOW TO PLAY AND HOW TO WIN: CANDY CASH

- Step 1: Log in to <a href="https://www.nationallottery.co.za/play-now/eaziwin">https://www.nationallottery.co.za/play-now/eaziwin</a> or follow the prompts on the Mobile App.
- Step 2: Select Candy Cash as your game option.
- Step 3: Select your entry price from either R3.00 or R5.00.
- Step 4: Click the PLAY NOW button.
- Step 5: Click the symbol on the bottom left of the screen to view the prize pay table then select the right arrow to reveal the winning pay patterns for the game.
- Step 6: Left click on your mouse or tap the touchpad or touchscreen to spin the reel.
- Step 7: A message appears at the end of the game to notify you of the outcome.
- Step 8: Your On-Line player account wallet will be topped up automatically with your winning amount below R50,000.
- Step 9: Click on the PLAY NOW button to play again.