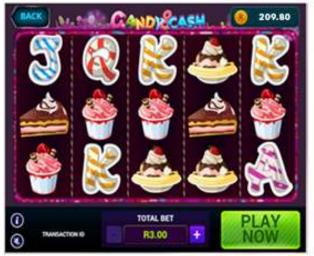

#### HOW TO PLAY AND HOW TO WIN: CANDY CASH

- Step 1: Log in to <a href="https://www.nationallottery.co.za/play-now/eaziwin">https://www.nationallottery.co.za/play-now/eaziwin</a> or follow the prompts on the Mobile App.
- Step 2: Select Candy Cash as your game option.
- Step 3: Select your entry price from either R3.00 or R5.00.
- Step 4: Click the PLAY NOW button.
- Step 5: Click the symbol on the bottom left of the screen to view the prize pay table then select the right arrow to reveal the winning pay patterns for the game.
- Step 6: Left click on your mouse or tap the touchpad or touchscreen to spin the reel.
- Step 7: A message appears at the end of the game to notify you of the outcome.
- Step 8: Your On-Line player account wallet will be topped up automatically with your winning amount below R50,000.
- Step 9: Click on the PLAY NOW button to play again.