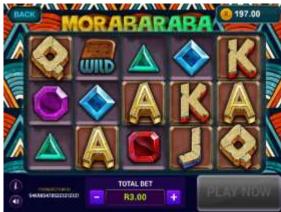

n to <a href="https://www.nationallottery.co.za/play-now/eaziwin">https://www.nationallottery.co.za/play-now/eaziwin</a> or follow the prompts on the Mobile App.
- Step 2: Select MORABARABA as your game option.
- Step 3: Select your entry price from either R3.00 or R5.00.
- Step 4: Click the PLAY NOW button.
- Step 5: The prize for the game will be revealed as per the prize table.
- Step 6: Click on PLAY NOW button to spin the reel.
- Step 7: Match at least 3 symbols to the winning pattern illustrated in the pay table to win the prize.
- Step 8: A message appears at the end of the game to notify you of the outcome.
- Step 9: Your On-Line player account wallet will be topped up automatically with your winning amount below R50,000.
- Step 10: Click on the PLAY AGAIN button to play again.











| MORABARA          | <b>NBA</b>                |                   |                             |                                                    |            |                                |                                                          |                                             |
|-------------------|---------------------------|-------------------|-----------------------------|----------------------------------------------------|------------|--------------------------------|----------------------------------------------------------|---------------------------------------------|
| Price Points (Tid | ket Prices)               |                   |                             | R3.00, R5.00                                       |            |