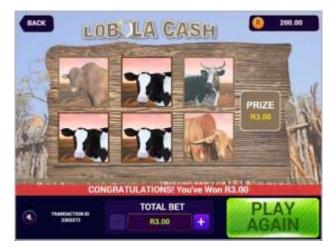

#### HOW TO PLAY AND HOW TO WIN: CALABASH CASH

- Step 1: Log in to https://www.nationallottery.co.za/play-now/eaziwin or follow the prompts on the Mobile App.
- Step 2: Select CALABASH CASH as your game option.
- Step 3: Select your entry price from either R3.00, R5.00.
- Step 4: Press the PLAY button.
- Step 5: The PRIZE block will display differently for each game.
- Step 6: Click on the calabash's to reveal the symbols; or
- Step 7: Click on SCRATCH ALL to reveal all the game data.
- Step 8: Match 3 Calabash's to win the prize amount.
- Step 9: A message appears at the end of the game to notify you of the outcome.
- Step 10: Your On-Line player account wallet will be topped up automatically with your winning amount below R50,000.
- Step 11: Click on the PLAY AGAIN button to play again.