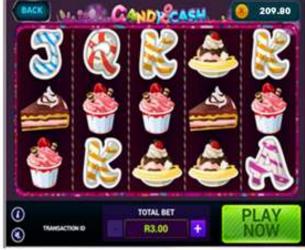

#### HOW TO PLAY AND HOW TO WIN: CANDY CASH

- Step 1: Log in to <a href="https://www.nationallottery.co.za/play-now/eaziwin">https://www.nationallottery.co.za/play-now/eaziwin</a> or follow the prompts on the Mobile App.
- Step 2: Select Candy Cash as your game option.
- Step 3: Select your entry price from either R3.00 or R5.00.
- Step 4: Click the PLAY NOW button.
- Step 5: Click the symbol on the bottom left of the screen to view the prize pay table then select the right arrow to reveal the winning pay patterns for the game.
- Step 6: Left click on your mouse or tap the touchpad or touchscreen to spin the reel.
- Step 7: A message appears at the end of the game to notify you of the outcome.
- Step 8: Your On-Line player account wallet will be topped up automatically with your winning amount below R50,000.
- Step 9: Click on the PLAY NOW button to play again.