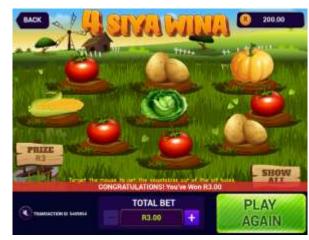

#### HOW TO PLAY AND HOW TO WIN: CALABASH CASH

- Step 1: Log in to https://www.nationallottery.co.za/play-now/eaziwin or follow the prompts on the Mobile App.
- Step 2: Select CALABASH CASH as your game option.
- Step 3: Select your entry price from either R3.00, R5.00.
- Step 4: Press the PLAY button.
- Step 5: The PRIZE block will display differently for each game.
- Step 6: Click on the calabash's to reveal the symbols; or
- Step 7: Click on SCRATCH ALL to reveal all the game data.
- Step 8: Match 3 Calabash's to win the prize amount.
- Step 9: A message appears at the end of the game to notify you of the outcome.
- Step 10: Your On-Line player account wallet will be topped up automatically with your winning amount below R50,000.
- Step 11: Click on the PLAY AGAIN button to play again.

| CALABACILO         | N.C.I.I                            |              |                             |                                                    |                                |                     |                  |                                                |
|--------------------|------------------------------------|--------------|-----------------------------|----------------------------------------------------|--------------------------------|---------------------|------------------|------------------------------------------------|
| CALABASH CA        |                                    |              |                             |                                                    |                                |                     |                  |                                                |
| Price Points (Tick |                                    |              |                             |                                                    | R3.00, R5.00                   |                     |                  |                                                |
| Prize Pay-out for  | each price p                       | ooint        |                             |                                                    | 55%                            |                     |                  |                                                |
| Overall odds of w  | inning a Pri                       | ze (1 in x)  |                             |                                                    | 3.05                           |                     |                  |                                                |
| Number of ticket   | Number of tickets per Pool         |              |                             |                                                    |                                |                     |                  |                                                |
| Number of prize    | pools conta                        | ining 1,000, | 000 tickets per price       | point                                              | 1                              | (Prize pools a      | re replenished e | every million tickets sold                     |
| Prize Division     | Prize Am<br>Each Prize<br>and Tick |              | Odds of Winning<br>(1 in x) | Number of<br>Winners for<br>Each Prize<br>Division | Total Prizes pe<br>Each Ticket | Prize Division Pay- |                  | Prize Division Pay-out<br>as % of Total Prizes |
|                    | R3.00                              | R5.00        |                             |                                                    | R3.00                          | R5.00               | Tickets Sold     |                                                |
| Division 1         | R45,000                            | R75,000      | 1,000,000                   | 1                                                  | R45,000                        | R75,000             | 1.5%             | 2.7%                                           |
| Division 2         | R1,500                             | R2,500       | 333,333                     | 3                                                  | R4,500                         | R7,500              | 0.2%             | 0.3%                                           |
| Division 3         | R600                               | R1,000       | 200,000                     | 5                                                  | R3,000                         | R5,000              | 0.1%             | 0.2%                                           |
| Division 4         | R300                               | R500         | 100,000                     | 10                                                 | R3,000                         | R5,000              | 0.1%             | 0.2%                                           |
| Division 5         | R120                               | R200         | 20,000                      | 50                                                 | R6,000                         | R10,000             | 0.2%             | 0.4%                                           |
| Division 6         | R60                                | R100         | 5,000                       | 200                                                | R12,000                        | R20,000             | 0.4%             | 0.7%                                           |
| Division 7         | R30                                | R50          | 2,000                       | 500                                                | R15,000                        | R25,000             | 0.5%             | 0.9%                                           |
| Division 8         | R15                                | R25          | 500                         | 2,000                                              | R30,000                        | R50,000             | 1.0%             | 1.8%                                           |
| Division 9         | R9                                 | R15          | 100                         | 10,000                                             | R90,000                        | R150,000            | 3.0%             | 5.5%                                           |
| Division 10        | R6                                 | R10          | 6.06                        | 165,000                                            | R990,000                       | R1,650,000          | 33.0%            | 60.0%                                          |
| Division 11        | R3                                 | R5           | 6.64                        | 150,500                                            | R451,500                       | R752,500            | 15.1%            | 27.4%                                          |
|                    |                                    |              | 3.05                        | 328,269                                            | R1,650,000                     | R2,750,000          | 55.0%            | 100.0%                                         |