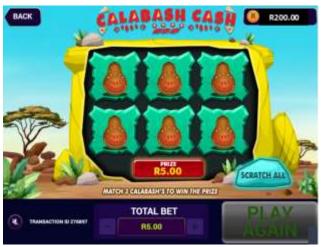

#### HOW TO PLAY AND HOW TO WIN: CALABASH CASH

- Step 1: Log in to https://www.nationallottery.co.za/play-now/eaziwin or follow the prompts on the Mobile App.
- Step 2: Select CALABASH CASH as your game option.
- Step 3: Select your entry price from either R3.00, R5.00.
- Step 4: Press the PLAY button.
- Step 5: The PRIZE block will display differently for each game.
- Step 6: Click on the calabash's to reveal the symbols; or
- Step 7: Click on SCRATCH ALL to reveal all the game data.
- Step 8: Match 3 Calabash's to win the prize amount.
- Step 9: A message appears at the end of the game to notify you of the outcome.
- Step 10: Your On-Line player account wallet will be topped up automatically with your winning amount below R50,000.
- Step 11: Click on the PLAY AGAIN button to play again.