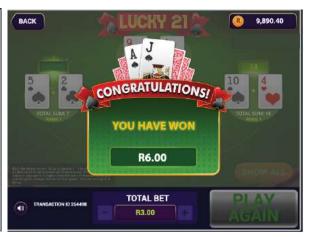

| 100.00%                                     |



#### **HOW TO PLAY AND HOW TO WIN: LUCKY 21**



- Step 1: Log in to https://www.nationallottery.co.za/play-now/eaziwin or follow the prompts on the Mobile App.
- Step 2: Select LUCKY 21 as your game option.
- Step 3: Select your entry price from either R3.00 or R5.00.
- Step 4: Click the PLAY NOW button
- Step 5: Click on games 1-4 to show cards or click on show all to reveal all the cards at once.
- Step 6: Beat the dealers score to win a prize. You can win up to 4 times
- Step 7: A message appears at the end of the game to notify you of the outcome.
- Step 8: Your On-Line player account wallet will be topped up automatically with your winning amount below R50,000.
- Step 9: Click on the PLAY AGAIN button to play again









| LUCKY 21          |                   |                                                            |                     |                                                    |            |                                |                                                          |                                             |
|-------------------|-------------------|------------------------------------------------------------|---------------------|----------------------------------------------------|------------|--------------------------------|----------------------------------------------------------|---------------------------------------------|
| Price Points (Tid | ket Prices)       |                                                            |                     | R3.00, R5.00