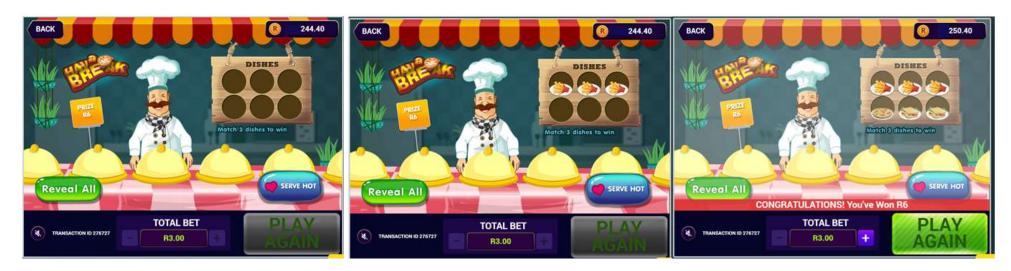

#### HOW TO PLAY AND HOW TO WIN: HAV A BREAK

- Step 1: Log in to <a href="https://www.nationallottery.co.za/play-now/eaziwin">https://www.nationallottery.co.za/play-now/eaziwin</a> or follow the prompts on the Mobile App.
- Step 2: Select Have a Break as your game option.
- Step 3: Select your entry price from either R3.00, R5.00 or R10.00.
- Step 4: The prize for the game will be displayed.
- Step 5: Click on the STOP button and the chef will reveal a dish of food.
- Step 6: Continue to click on the STOP button until the chef has selected 6 dishes.
- Step 7: Match 3 same dishes of food to win the prize amount.
- Step 7: A message appears at the end of the game to notify you of the outcome.
- Step 8: Your On-Line player account wallet will be topped up automatically with your winning amount below R50,000.
- Step 9: Click on the Play AGAIN button to play again.