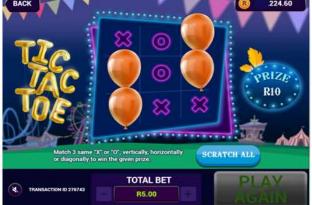

#### **HOW TO PLAY AND HOW TO WIN: TIC-TAC-TOE**

- Step 1: Log in to <a href="https://www.nationallottery.co.za/play-now/eaziwin">https://www.nationallottery.co.za/play-now/eaziwin</a> or follow the prompts on the Mobile App.
- Step 2: Select Tic-Tac-Toe as your game option.
- Step 3: Select your entry price from either R5.00 or R10.00.
- Step 4: Press the PLAY button.
- Step 5: The prize for the game will appear on the right hand side.
- Step 6: Aim at any balloon using your mouse, touchpad or touchscreen to select a balloon.
- Step 7: Left click on your mouse or tap the touchpad or touchscreen to pop the balloon.
- Step 8: Continue popping all the balloons and reveal 'X' or '0' symbols behind the balloons.
- Step 9: Match any three symbols in any vertical, horizontal or diagonal line to win the prize.
- Step 10: A message appears at the end of the game to notify you of the outcome.
- Step 11: Your On-Line player account wallet will be topped up automatically with your winning amount below R50,000.
- Step 12: Click on the PLAY AGAIN button to play again.