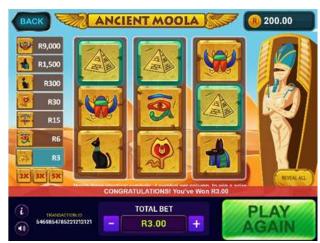

he Mobile App.
- Step 2: Select ANCIENT MOOLA as your game option.
- Step 3: Select your entry price from either R3.00, R5.00.
- Step 4: Click on the PLAY NOW button to start the game.
- Step 5: The Game consists of symbols hidden behind the 9 ancient tiles.
- Step 6: Click on the ancient tiles to reveal the symbols individually or all at once by selecting REVEAL ALL button.
- Step 7: Match 3 identical symbols, 1 symbol per column, to win a prize.

  If you find multipliers 2X, 3X or 5X, your winning amount is multiplied accordingly.
- Step 8: A message appears at the end of the game to notify you of the outcome.
- Step 9: Your on-line player account wallet will be topped up automatically with your winning amount below R50.000.
- Step 10: Click on the PLAY AGAIN button to play again.









| ANCIENT M         | OOLA                                   |                 |                                |                                                 |              |                                                  |                 |                                                    |
|-------------------|----------------------------------------|-----------------|--------------------------------|-------------------------------------------------|--------------|--------------------------------------------------|-----------------|----------------------------------------------------|
| Price Points (Tid | ket Prices)                            |                 |                                |                                                 | R3.00, R5.00 |