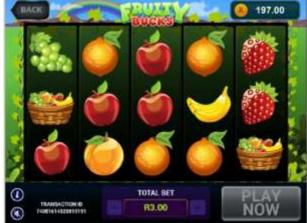

#### HOW TO PLAY AND HOW TO WIN: CANDY CASH

- Step 1: Log in to <a href="https://www.nationallottery.co.za/play-now/eaziwin">https://www.nationallottery.co.za/play-now/eaziwin</a> or follow the prompts on the Mobile App.
- Step 2: Select Candy Cash as your game option.
- Step 3: Select your entry price from either R3.00 or R5.00.
- Step 4: Click the PLAY NOW button.
- Step 5: Click the symbol on the bottom left of the screen to view the prize pay table then select the right arrow to reveal the winning pay patterns for the game.
- Step 6: Left click on your mouse or tap the touchpad or touchscreen to spin the reel.
- Step 7: A message appears at the end of the game to notify you of the outcome.
- Step 8: Your On-Line player account wallet will be topped up automatically with your winning amount below R50,000.
- Step 9: Click on the PLAY NOW button to play again.