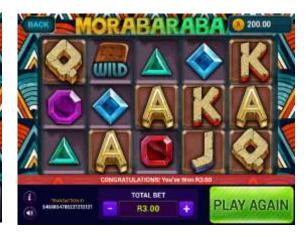

to <a href="https://www.nationallottery.co.za/play-now/eaziwin">https://www.nationallottery.co.za/play-now/eaziwin</a> or follow the prompts on the Mobile App.
- Step 2: Select MORABARABA as your game option.
- Step 3: Select your entry price from either R3.00 or R5.00.
- Step 4: Click the PLAY NOW button.
- Step 5: The prize for the game will be revealed as per the prize table.
- Step 6: Click on PLAY NOW button to spin the reel.
- Step 7: Match at least 3 symbols to the winning pattern illustrated in the pay table to win the prize.
- Step 8: A message appears at the end of the game to notify you of the outcome.
- Step 9: Your On-Line player account wallet will be topped up automatically with your winning amount below R50,000.
- Step 10: Click on the PLAY AGAIN button to play again.











| MORABARA          | <b>NBA</b>                |                   |                             |                                                    |            |                                |                                                          |                                             |
|-------------------|---------------------------|-------------------|-----------------------------|----------------------------------------------------|------------|--------------------------------|----------------------------------------------------------|---------------------------------------------|
| Price Points (Tid | ket Prices)               |                   |                             | R3.00, R5.00                                       |            |