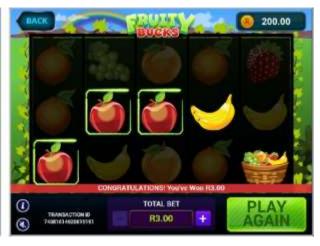

#### HOW TO PLAY AND HOW TO WIN: CANDY CASH

- Step 1: Log in to <a href="https://www.nationallottery.co.za/play-now/eaziwin">https://www.nationallottery.co.za/play-now/eaziwin</a> or follow the prompts on the Mobile App.
- Step 2: Select Candy Cash as your game option.
- Step 3: Select your entry price from either R3.00 or R5.00.
- Step 4: Click the PLAY NOW button.
- Step 5: Click the symbol on the bottom left of the screen to view the prize pay table then select the right arrow to reveal the winning pay patterns for the game.
- Step 6: Left click on your mouse or tap the touchpad or touchscreen to spin the reel.
- Step 7: A message appears at the end of the game to notify you of the outcome.
- Step 8: Your On-Line player account wallet will be topped up automatically with your winning amount below R50,000.
- Step 9: Click on the PLAY NOW button to play again.