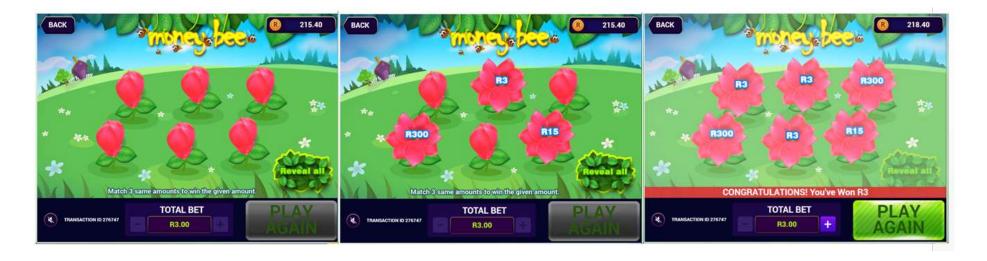

#### HOW TO PLAY AND HOW TO WIN: MONEY BEE

- Step 1: Log in to <a href="https://www.nationallottery.co.za/play-now/eaziwin">https://www.nationallottery.co.za/play-now/eaziwin</a> or follow the prompts on the Mobile App.
- Step 2: Select Money Bee as your game option.
- Step 3: Select your entry price from either R3.00 or R5.00.
- Step 4: Press the PLAY button.
- Step 5: Move the money bee to hover over a flower and blossom it.
- Step 6: The flower bud will open to reveal a prize amount.
- Step 7: Continue moving the money bee to blossom other flowers and reveal all the prizes options for the game.
- Step 8: Match 3 same prize amounts to win that amount.
- Step 9: A message appears at the end of the game to notify you of the outcome.
- Step 10: Your On-Line player account wallet will be topped up automatically with your winning amount below R50,000.
- Step 11: Click on the PLAY AGAIN button to play again.