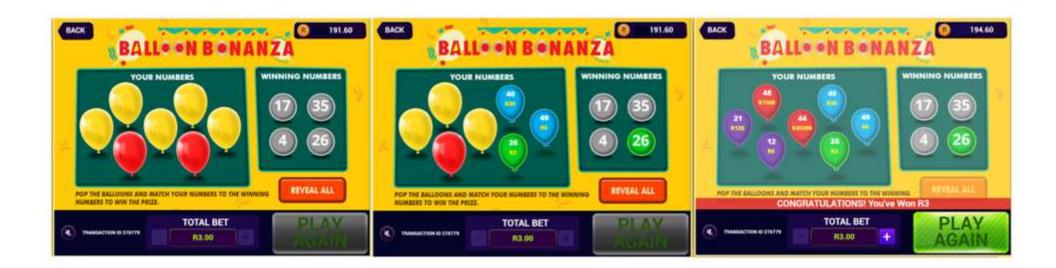

#### HOW TO PLAY AND HOW TO WIN: BALLOON BONANZA

- Step 1: Log in to https://www.nationallottery.co.za/play-now/eaziwin or follow the prompts on the Mobile App.
- Step 2: Select BALLOON BONANZA as your game option.
- Step 3: Select your entry price from either R3.00 or R5.00.
- Step 4: Click the PLAY NOW button.
- Step 5: The winning numbers will be displayed on the right hand side.
- Step 6: Click on the balloons to pop and reveal your numbers.
- Step 7: Match your number/s and the winning number/s to win the prize.
- Step 8: A message appears at the end of the game to notify you of the outcome.
- Step 9: Your On-Line player account wallet will be topped up automatically with your winning amount below R50,000.
- Step 10: Click on the PLAY AGAIN button to play again.