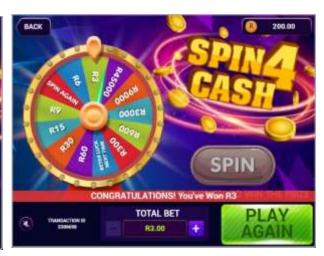

TO PLAY AND HOW TO WIN: SPIN 4 CASH**



- Step 1: Log in to <a href="https://www.nationallottery.co.za/play-now/eaziwin">https://www.nationallottery.co.za/play-now/eaziwin</a> or follow the prompts on the Mobile App.
- Step 2: Select SPIN 4 CASH as your game option.
- Step 3: Select your entry price from either R3.00 or R5.00.
- Step 4: Click the PLAY NOW button.
- Step 5: The prize amount will be revealed after you have spun the wheel.
- Step 6: If the wheel lands on BONUS SPIN, SPIN the wheel again to see whether you have won.
- Step 7: A message will appear at the end of the game to notify you of the outcome.
- Step 8: Your On-Line player account wallet will be topped up automatically with your winning amount below R50,000.
- Step 9: Click on the PLAY AGAIN button to play again.











| SPIN 4 CASH        |                 |                                         |                             |                                        |                                  |                |                             |                                             |
|--------------------|-----------------|-----------------------------------------|-----------------------------|----------------------------------------|----------------------------------|----------------|-----------------------------|---------------------------------------------|
| Price Points (Ticl | ket Prices)     |                                         |                             |                                        | R3.00, R5.00                     |                |