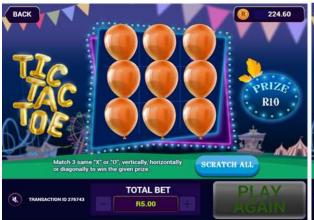

#### **HOW TO PLAY AND HOW TO WIN: TIC-TAC-TOE**

- Step 1: Log in to <a href="https://www.nationallottery.co.za/play-now/eaziwin">https://www.nationallottery.co.za/play-now/eaziwin</a> or follow the prompts on the Mobile App.
- Step 2: Select Tic-Tac-Toe as your game option.
- Step 3: Select your entry price from either R5.00 or R10.00.
- Step 4: Press the PLAY button.
- Step 5: The prize for the game will appear on the right hand side.
- Step 6: Aim at any balloon using your mouse, touchpad or touchscreen to select a balloon.
- Step 7: Left click on your mouse or tap the touchpad or touchscreen to pop the balloon.
- Step 8: Continue popping all the balloons and reveal 'X' or '0' symbols behind the balloons.
- Step 9: Match any three symbols in any vertical, horizontal or diagonal line to win the prize.
- Step 10: A message appears at the end of the game to notify you of the outcome.
- Step 11: Your On-Line player account wallet will be topped up automatically with your winning amount below R50,000.
- Step 12: Click on the PLAY AGAIN button to play again.