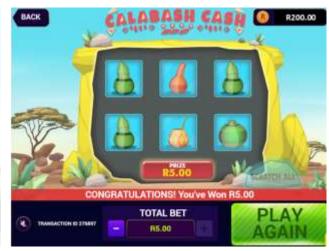

#### HOW TO PLAY AND HOW TO WIN: CALABASH CASH

- Step 1: Log in to https://www.nationallottery.co.za/play-now/eaziwin or follow the prompts on the Mobile App.
- Step 2: Select CALABASH CASH as your game option.
- Step 3: Select your entry price from either R3.00, R5.00.
- Step 4: Press the PLAY button.
- Step 5: The PRIZE block will display differently for each game.
- Step 6: Click on the calabash's to reveal the symbols; or
- Step 7: Click on SCRATCH ALL to reveal all the game data.
- Step 8: Match 3 Calabash's to win the prize amount.
- Step 9: A message appears at the end of the game to notify you of the outcome.
- Step 10: Your On-Line player account wallet will be topped up automatically with your winning amount below R50,000.
- Step 11: Click on the PLAY AGAIN button to play again.