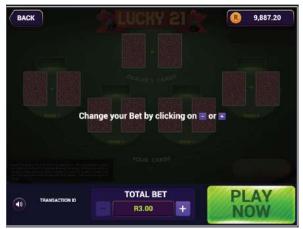

| 100.00%                                     |



#### **HOW TO PLAY AND HOW TO WIN: LUCKY 21**



- Step 1: Log in to https://www.nationallottery.co.za/play-now/eaziwin or follow the prompts on the Mobile App.
- Step 2: Select LUCKY 21 as your game option.
- Step 3: Select your entry price from either R3.00 or R5.00.
- Step 4: Click the PLAY NOW button
- Step 5: Click on games 1-4 to show cards or click on show all to reveal all the cards at once.
- Step 6: Beat the dealers score to win a prize. You can win up to 4 times
- Step 7: A message appears at the end of the game to notify you of the outcome.
- Step 8: Your On-Line player account wallet will be topped up automatically with your winning amount below R50,000.
- Step 9: Click on the PLAY AGAIN button to play again









| LUCKY 21          |                   |                                                            |                     |                                                    |            |                                |                                                          |                                             |
|-------------------|-------------------|------------------------------------------------------------|---------------------|----------------------------------------------------|------------|--------------------------------|----------------------------------------------------------|---------------------------------------------|
| Price Points (Tid | ket Prices)       |                                                            |                     | R3.00, R5