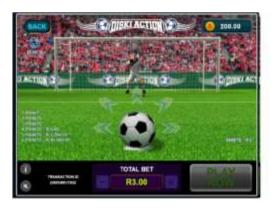

Select your entry price from either R3.00 or R5.00.
- Step 5: Click the PLAY NOW button.
- Step 6: You will have 5 shots at goal to score points by clicking on the ball which will randomly select a trajectory or by clicking on one of the arrows around the ball which show the possible trajectories.
- Step 7: The prize for the game will be revealed as per the prize table.
- Step 8: Score either 4, 5 or 6 points and you win the amount in the corresponding prize table. If you scored with the last shot at goal, you will receive a bonus shot.
- Step 9: A message appears at the end of the game to notify you of the outcome.
- Step 10: Your On-Line player account wallet will be topped up automatically with your winning amount below R50,000.
- Step 11: Click on the PLAY AGAIN button to play again.











| DISKI ACT         | ION                                  |               |                                |                                                 |                                                             |              |                                                  |                                                |
|-------------------|--------------------------------------|---------------|--------------------------------|-------------------------------------------------|-------------------------------------------------------------|--------------|--------------------------------------------------|------------------------------------------------|
| Price Points (    | Ticket Prices)                       |               |                                |