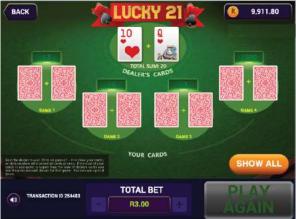

| 100.00%                                     |



#### **HOW TO PLAY AND HOW TO WIN: LUCKY 21**



- Step 1: Log in to https://www.nationallottery.co.za/play-now/eaziwin or follow the prompts on the Mobile App.
- Step 2: Select LUCKY 21 as your game option.
- Step 3: Select your entry price from either R3.00 or R5.00.
- Step 4: Click the PLAY NOW button
- Step 5: Click on games 1-4 to show cards or click on show all to reveal all the cards at once.
- Step 6: Beat the dealers score to win a prize. You can win up to 4 times
- Step 7: A message appears at the end of the game to notify you of the outcome.
- Step 8: Your On-Line player account wallet will be topped up automatically with your winning amount below R50,000.
- Step 9: Click on the PLAY AGAIN button to play again









| LUCKY 21          |                   |                                                            |                     |                                                    |            |                                |                                                          |                                             |
|-------------------|-------------------|------------------------------------------------------------|---------------------|----------------------------------------------------|------------|--------------------------------|----------------------------------------------------------|---------------------------------------------|
| Price Points (Tid | ket Prices)       |                                                            |                     | R3.00, R5.0