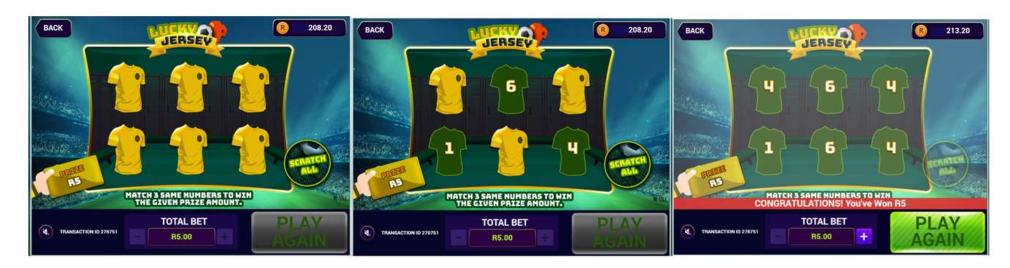

#### **HOW TO PLAY AND HOW TO WIN: LUCKY JERSEY**

- Step 1: Log in to <a href="https://www.nationallottery.co.za/play-now/eaziwin">https://www.nationallottery.co.za/play-now/eaziwin</a> or follow the prompts on the Mobile App.
- Step 2: Select Lucky Jersey as your game option.
- Step 3: Select your entry price from either R5.00 or R10.00.
- Step 4: The prize for the game will be displayed
- Step 5: Click on each jersey to reveal a number.
- Step 6: Match 3 same numbers to win the prize amount.
- Step 7: A message appears at the end of the game to notify you of the outcome.
- Step 8: Your On-Line player account wallet will be topped up automatically with your winning amount below R50,000.
- Step 9: Click on the PLAY AGAIN button to play again.