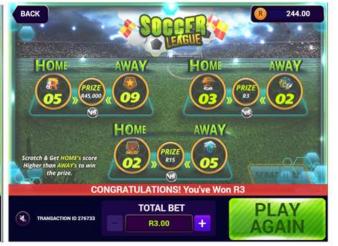

#### HOW TO PLAY AND HOW TO WIN: SOCCER LEAGUE

- Step 1: Log in to https://www.nationallottery.co.za/play-now/eaziwin or follow the prompts on the Mobile App.
- Step 2: Select Soccer League as your game option.
- Step 3: Select your entry price from either R3.00 or R5.00.
- Step 4: Press the PLAY/PLAY AGAIN button.
- Step 5: Click on the HOME and AWAY icons to reveal the number of goals scored; and
- Step 6: Click on the VS symbol to reveal the prize amounts for each fixture; or
- Step 7: Click on SCRATCH ALL to reveal all the play data in the game.
- Step 8: When the Home team score is greater than the Away teams score you win the prize for that fixture.
- Step 9: A message appears at the end of the game to notify you of the outcome.
- Step 10: Your On-Line player account wallet will be topped up automatically with your winning amount below R50,000.
- Step 11: Click on the PLAY AGAIN button to play again.