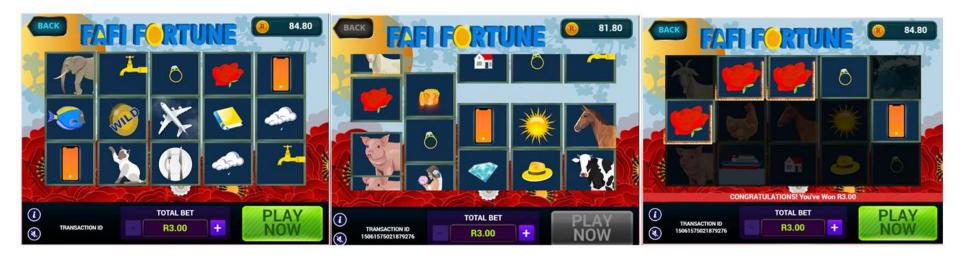

#### HOW TO PLAY AND HOW TO WIN: FAFI FORTUNE

- Step 1: Log in to <a href="https://www.nationallottery.co.za/play-now/eaziwin">https://www.nationallottery.co.za/play-now/eaziwin</a> or follow the prompts on the Mobile App.
- Step 2: Select FAFI FORTUNE as your game option.
- Step 3: Select your entry price from either R3.00 or R5.00.
- Step 4: Click the PLAY NOW button.
- Step 5: The prize for the game will be revealed as per the prize table.
- Step 6: Click on your mouse or tap the touchpad or touchscreen to spin the reel.
- Step 7: Match at least 3 of the symbols according to the winning pattern illustrated in the pay table to win the prize.
- Step 8: A message appears at the end of the game to notify you of the outcome.
- Step 9: Your On-Line player account wallet will be topped up automatically with your winning amount below R50,000.
- Step 10: Click on the PLAY AGAIN button to play again.