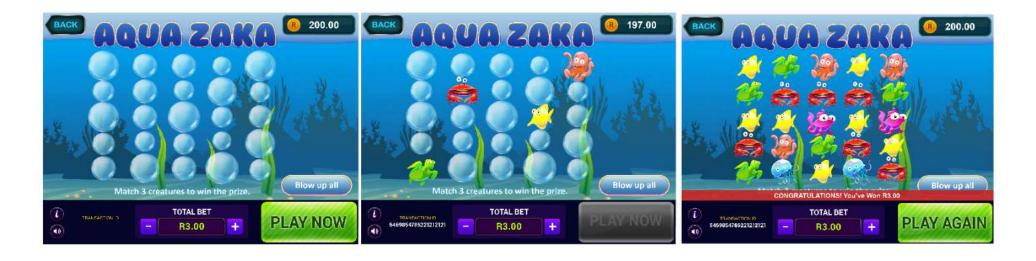

s on the Mobile App.
- Step 2: Select AQUA ZAKA as your Game option.
- Step 3: Select your entry price from either R3.00 or R5.00.
- Step 4: Click on the PLAY NOW button.
- Step 5: Blow up 25 Bubbles that are arranged in five columns.

  These Bubbles include the sea creatures that are linked to the specific prize.
- Step 6: Click on the Bubbles to reveal the Sea Creatures individually or all at once by selecting Blow up all.
- Step 7: A ticket wins if 3, 4 or 5 identical sea creatures match next to each other vertically or horizontally.
- Step 8: A message appears at the end of the game to notify you of the outcome.
- Step 9: Your on-line player account wallet will be topped up automatically with your winning amount below R50,000.
- Step 10: Click on the PLAY AGAIN button to play again.





| AQUA ZAKA         |             |               |                                |                                                 |                                   |                |                                                          |                                                    |
|-------------------|-------------|---------------|--------------------------------|-------------------------------------------------|-----------------------------------|----------------|----------------------------------------------------------|----------------------------------------------------|
| Price Points (Tid | ket Prices) |               |                                |                                                 | R3.00, R5.00                      |                |