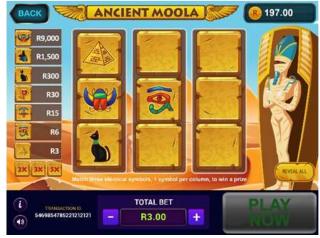

the Mobile App.
- Step 2: Select ANCIENT MOOLA as your game option.
- Step 3: Select your entry price from either R3.00, R5.00.
- Step 4: Click on the PLAY NOW button to start the game.
- Step 5: The Game consists of symbols hidden behind the 9 ancient tiles.
- Step 6: Click on the ancient tiles to reveal the symbols individually or all at once by selecting REVEAL ALL button.
- Step 7: Match 3 identical symbols, 1 symbol per column, to win a prize.

  If you find multipliers 2X, 3X or 5X, your winning amount is multiplied accordingly.
- Step 8: A message appears at the end of the game to notify you of the outcome.
- Step 9: Your on-line player account wallet will be topped up automatically with your winning amount below R50.000.
- Step 10: Click on the PLAY AGAIN button to play again.









| ANCIENT M         | OOLA                                   |                 |                                |                                                 |              |                                                  |                 |                                                    |
|-------------------|----------------------------------------|-----------------|--------------------------------|-------------------------------------------------|--------------|--------------------------------------------------|-----------------|----------------------------------------------------|
| Price Points (Tid | ket Prices)                            |                 |                                |                                                 | R3.00, R5.00 |