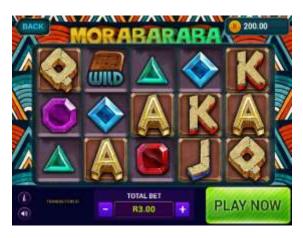

in to <a href="https://www.nationallottery.co.za/play-now/eaziwin">https://www.nationallottery.co.za/play-now/eaziwin</a> or follow the prompts on the Mobile App.
- Step 2: Select MORABARABA as your game option.
- Step 3: Select your entry price from either R3.00 or R5.00.
- Step 4: Click the PLAY NOW button.
- Step 5: The prize for the game will be revealed as per the prize table.
- Step 6: Click on PLAY NOW button to spin the reel.
- Step 7: Match at least 3 symbols to the winning pattern illustrated in the pay table to win the prize.
- Step 8: A message appears at the end of the game to notify you of the outcome.
- Step 9: Your On-Line player account wallet will be topped up automatically with your winning amount below R50,000.
- Step 10: Click on the PLAY AGAIN button to play again.











| MORABARA          | <b>NBA</b>                |                   |                             |                                                    |            |                                |                                                          |                                             |
|-------------------|---------------------------|-------------------|-----------------------------|----------------------------------------------------|------------|--------------------------------|----------------------------------------------------------|---------------------------------------------|
| Price Points (Tid | ket Prices)               |                   |                             | R3.00, R5.00                                       |            |