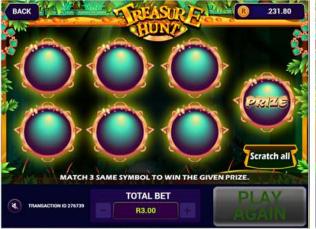

#### HOW TO PLAY AND HOW TO WIN: TREASURE HUNT

- Step 1: Log in to <a href="https://www.nationallottery.co.za/play-now/eaziwin">https://www.nationallottery.co.za/play-now/eaziwin</a> or follow the prompts on the Mobile App.
- Step 2: Select Treasure Hunt as your game option.
- Step 3: Select your entry price from either R3.00, R5.00 or R10.00.
- Step 4: Press the PLAY button.
- Step 5: Click on the PRIZE circle to reveal the prize for the game.
- Step 6: Click on all the other circles to reveal treasure symbols; or
- Step 7: Click on SCRATCH ALL to reveal all the game data.
- Step 8: Match 3 same treasure symbols to win the prize amount.
- Step 9: A message appears at the end of the game to notify you of the outcome.
- Step 10: Your On-Line player account wallet will be topped up automatically with your winning amount below R50,000.
- Step 11: Click on the PLAY AGAIN button to play again.